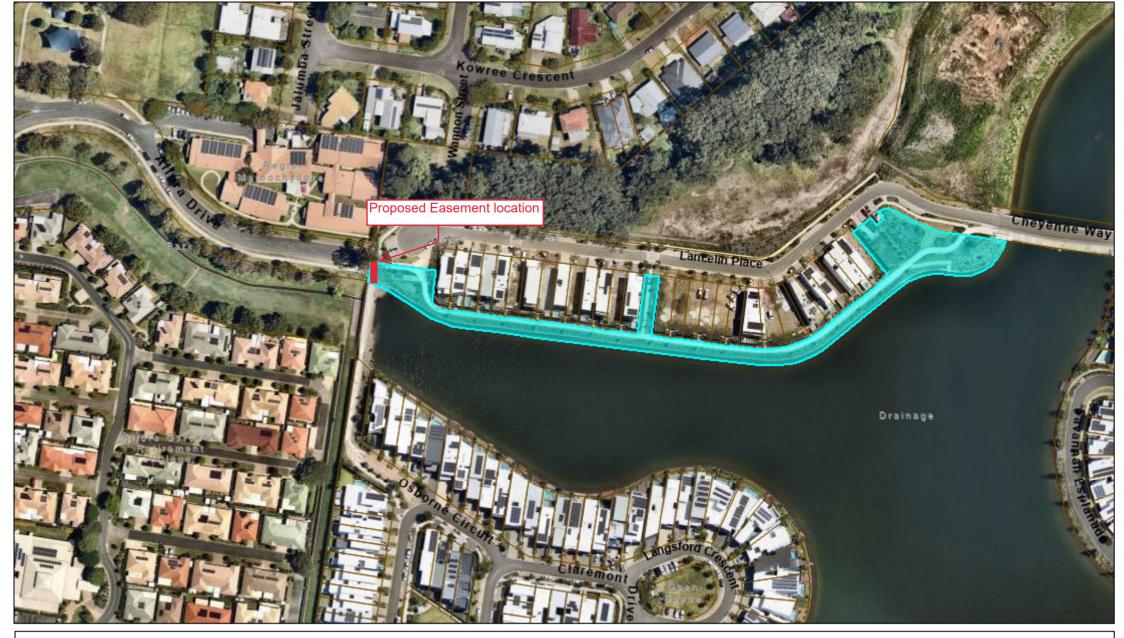

Locked Bag 72 Sunshine Coast Mail Centre QLD 4560

## Lot 745 SP318129

0.0225 0.045 0.09 km

Printed on A4 paper

## Disclaimer

Disclaimer

While every care is taken to ensure the accuracy of this product, neither the Sunshine Coast Regional Council nor the State of Queensland makes any representations or warranties about its accuracy, reliability, completeness or suitability for any particular purpose and disclaims all responsibility and all liability (including without limitation, liability in negligence) for all expenses, losses, damages (including indirect or consequential damage) and costs that may occur as a result of the product being inaccurate or incomplete in any way or for any reason.

© Crown & Council Copyright Reserved.